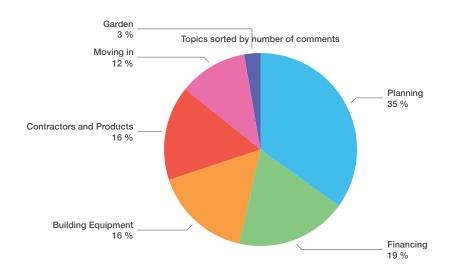

the single family housing industry. By looking at the building processes of the industry in Germany, the aim is to find an area for potential improvements in order to find what aspect the design process of a single family home can be improved through digital solutions.

#### MAIN TOPICS OF CONCERN OF FUTURE / CURRENT BUILDERS

Hausbau forum data

#### MOST UNCLEAR TOPICS

The amount of questions people need to discuss per topic shows the relative need for clarifcation



#### MOST CONFUSING TOPICS

The amount of opinions people exchange on a topic shows the relative amount of confusion



#### MOST VARYING OPINIONS

The amount of opinions people exchange per question on a given topic could relate to the amount of varying opinions



#### PERCENT OF TOTAL NUMBER OF COMMENTS ON EACH TOPIC





#### THE DESIGN PROCESS OF ARCHITECTS AND THEIR MAIN PROB-**LEMS / CONCERNS**

We conducted a survey to get feedback from architects on their methods of design and their main problems during this process. We were able to get answers from 9 different architecture companys and found that many of the answers where the same or very similar.

The answers show that the main concerns and problems are in understanding what the client wants and being able to balance good architecture with the required conditions of the client.

## How often do you meet with your client?

-often during the design phase - once every month atleast

# How do clients find you?

-word of mouth -Refernzprojekte -Telefonbuch -Internet -Publications

# What do the clients bring to the first meeting?

-pictures -drawings