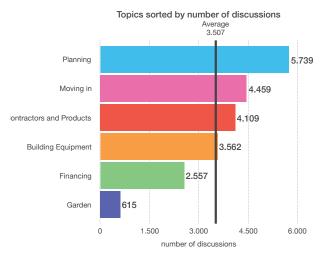

#### MAIN TOPICS OF CONCERN OF FUTURE / CURRENT BUILDERS

Hausbau forum data

#### MOST UNCLEAR TOPICS

The amount of questions people need to discuss per topic shows the relative need for clarifcation

#### MOST CONFUSING TOPICS

The amount of opinions people exchange on a topic shows the relative amount of confusion

#### MOST VARYING OPINIONS

The amount of opinions people exchange per question on a given topic could relate to the amount of varying opinions

#### PERCENT OF TOTAL NUMBER OF COMMENTS ON EACH TOPIC