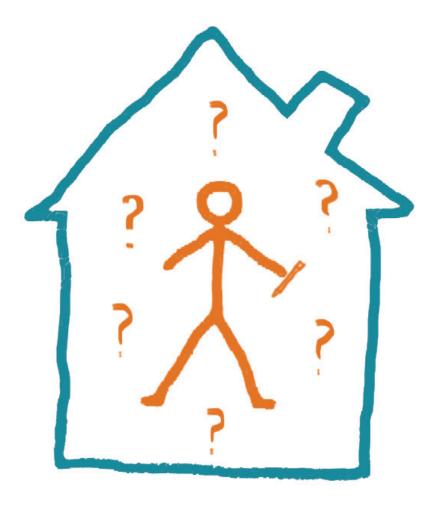

#### THE DESIGN PROCESS OF ARCHITECTS AND THEIR MAIN PROB-**LEMS / CONCERNS**

We conducted a survey to get feedback from architects on their methods of design and their main problems during this process. We were able to get answers from 9 different architecture companys and found that many of the answers where the same or very similar.

The answers show that the main concerns and problems are in understanding what the client wants and being able to balance good architecture with the required conditions of the client.

# What are the biggest problems in planning the design?

-regulations -many changes from client -teaching the client what good architecture is -communication -the client needs a lot of time to make a descision