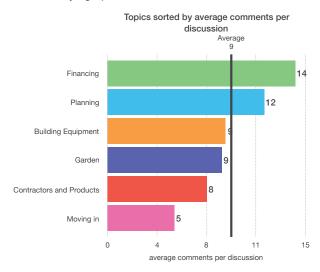

#### MOST UNCLEAR TOPICS

The amount of questions people need to discuss per topic shows the relative need for clarifcation

#### MOST CONFUSING TOPICS

The amount of opinions people exchange on a topic shows the relative amount of confusion

#### MOST VARYING OPINIONS

The amount of opinions people exchange per question on a given topic could relate to the amount of varying opinions