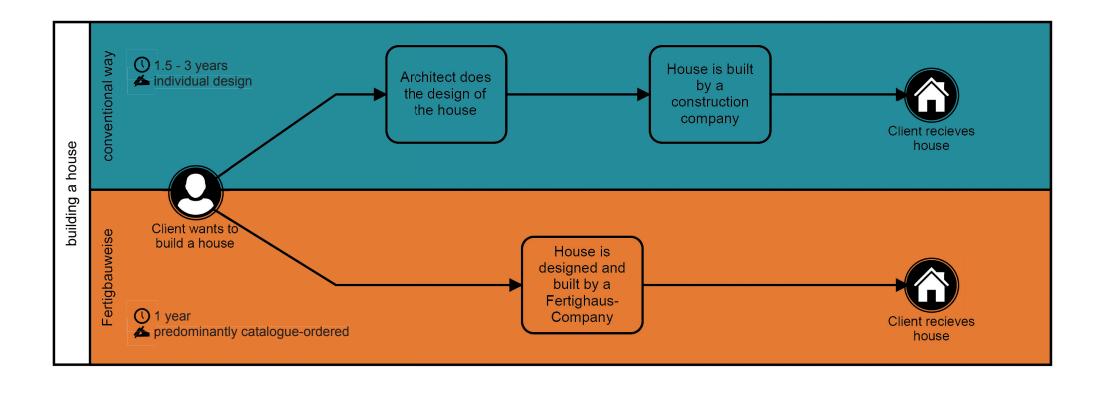

#### EFFICIENT BUILDING PROCESS IN THE PREFABRICATED INDUSTRY

# HOW A PREFABRICATED SINGLE-FAMILY HOME IS PLANNED AND EXECUTED

## LACK OF INNOVATION AND INDIVUDALISATION IN THE DESIGN PROCESS OF A TYPICAL PREFABRICATED SINGLE-FAMILY HOME