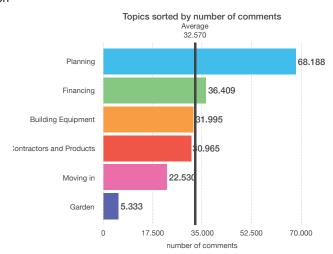

#### MAIN TOPICS OF CONCERN OF FUTURE / CURRENT BUILDERS

Hausbau forum data

#### PERCENT OF TOTAL NUMBER OF COMMENTS ON EACH TOPIC