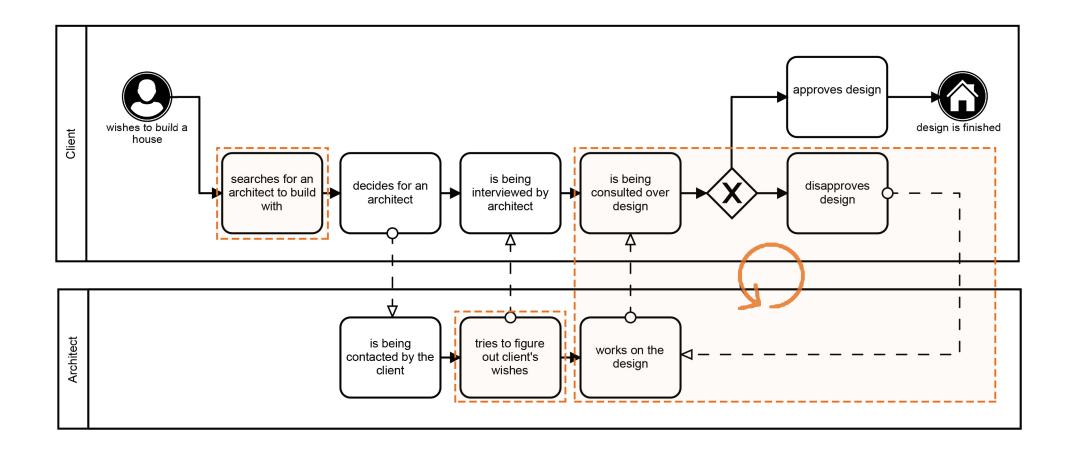

#### THE DESIGN PROCESS OF ARCHITECTS AND THEIR MAIN PROB-**LEMS / CONCERNS**

We conducted a survey to get feedback from architects on their methods of design and their main problems during this process. We were able to get answers from 9 different architecture companys and found that many of the answers where the same or very similar.

The answers show that the main concerns and problems are in understanding what the client wants and being able to balance good architecture with the required conditions of the client.

# What are the biggest problems in planning the design?

-regulations -many changes from client -teaching the client what good architecture is -communication -the client needs a lot of time to make a descision