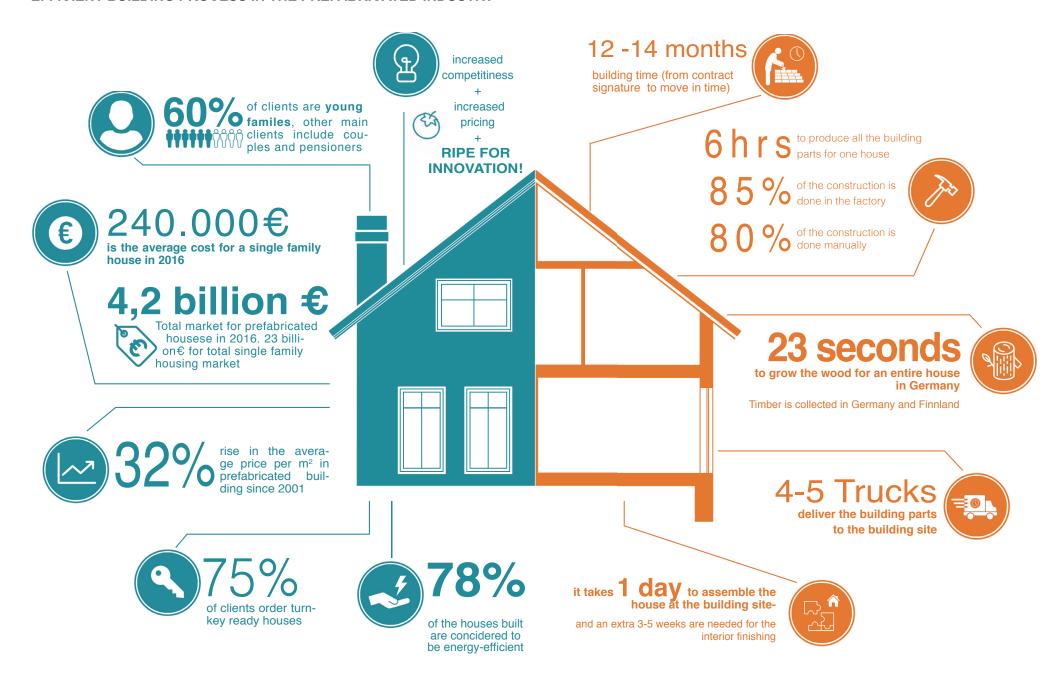

#### EFFICIENT BUILDING PROCESS IN THE PREFABRICATED INDUSTRY

# HOW A PREFABRICATED SINGLE-FAMILY HOME IS PLANNED AND EXECUTED